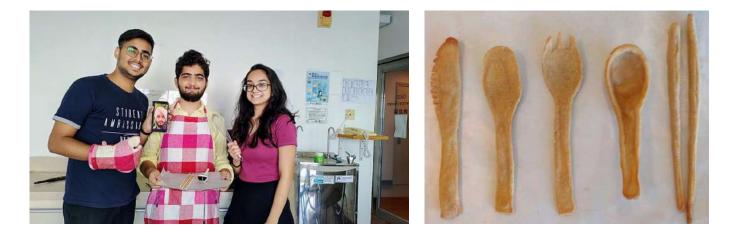

## Social Enterprise Tackling Environmental Challenges.

Planeteers – vegan and biodegradable edible alternative for single-use plastic cutlery and wooden chopsticks