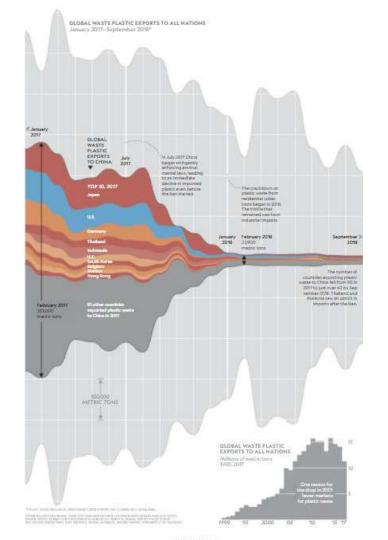

#### **Policy: Exporting Plastic Waste**

#### China National Sword

This is China's latest and strictest regulation on imports of solid wastes as raw materials. China's National Sword policy, enacted in January 2018, banned the import of most plastics and other materials headed for China's recycling processors, which had handled nearly half of the world's recyclable waste for the past quarter century. The policy banned various types of plastic, paper and other solid waste materials, and set strict contamination limits on what they do accept.