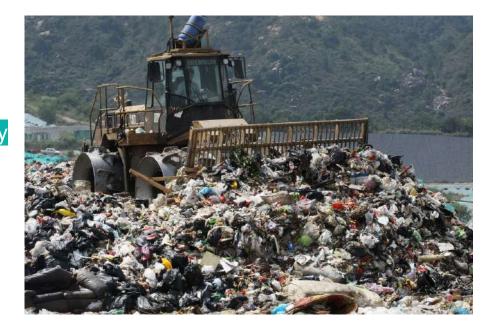

#### **Policy: Exporting Plastic Waste**

#### China National Sword

This is China's latest and strictest regulation on imports of solid wastes as raw materials. China's National Sword policy, enacted in January 2018, banned the import of most plastics and other materials headed for China's recycling processors, which had handled nearly half of the world's recyclable waste for the past quarter century. The policy banned various types of plastic, paper and other solid waste materials, and set strict contamination limits on what they do accept.