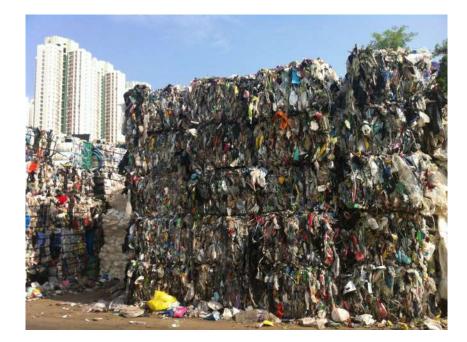

#### **Policy: Exporting Plastic Waste**

#### China National Sword

This is China's latest and strictest regulation on imports of solid wastes as raw materials. China's National Sword policy, enacted in January 2018, banned the import of most plastics and other materials headed for China's recycling processors, which had handled nearly half of the world's recyclable waste for the past quarter century. The policy banned various types of plastic, paper and other solid waste materials, and set strict contamination limits on what they do accept.