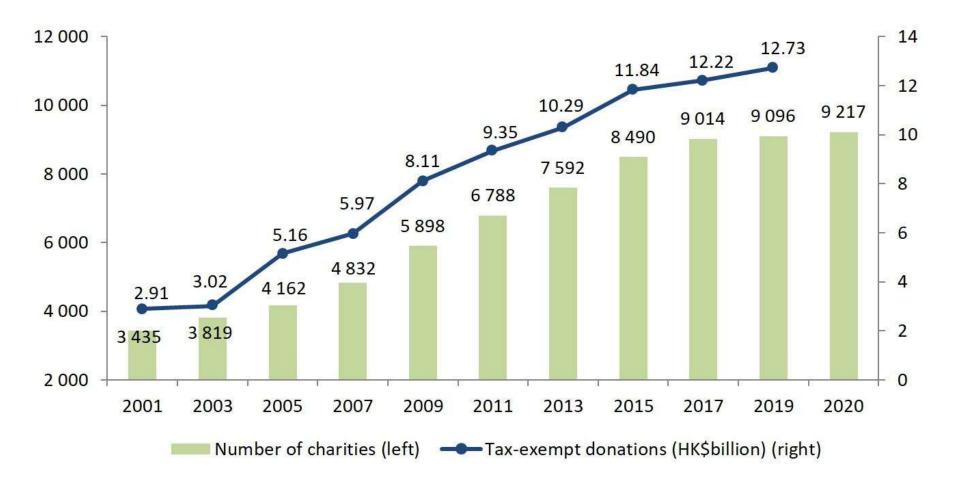

#### **Policy: Exporting Plastic Waste**

#### China National Sword

This is China's latest and strictest regulation on imports of solid wastes as raw materials. China's National Sword policy, enacted in January 2018, banned the import of most plastics and other materials headed for China's recycling processors, which had handled nearly half of the world's recyclable waste for the past quarter century. The policy banned various types of plastic, paper and other solid waste materials, and set strict contamination limits on what they do accept.