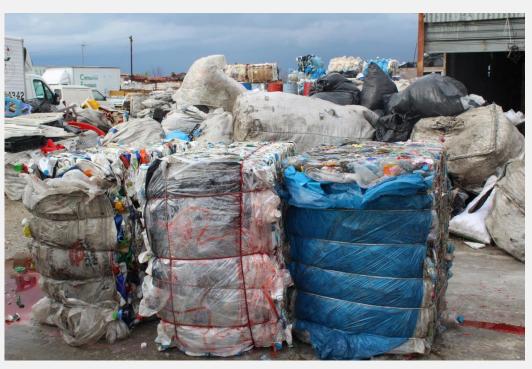

#### **Waste collected**

2,338.5 kg of recyclables and 315 units of glass

## **Quantity of recycled waste**