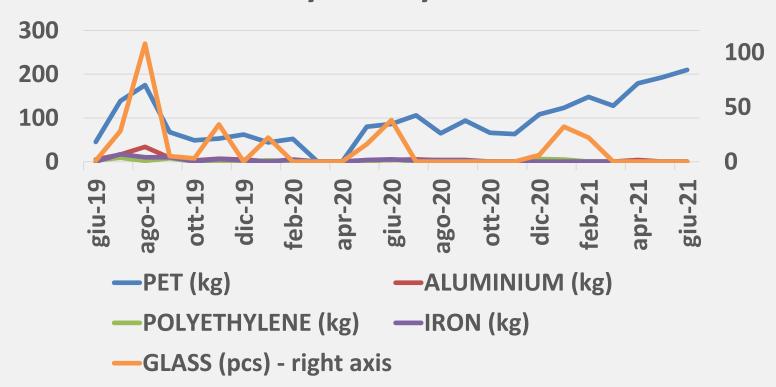

## **Quantity of recycled waste**

#### **Waste collected**

2,338.5 kg of recyclables and 315 units of glass

#### Focus Covid-19:

Both price and the number of recyclables collected decreased during the pandemic but has now recovered