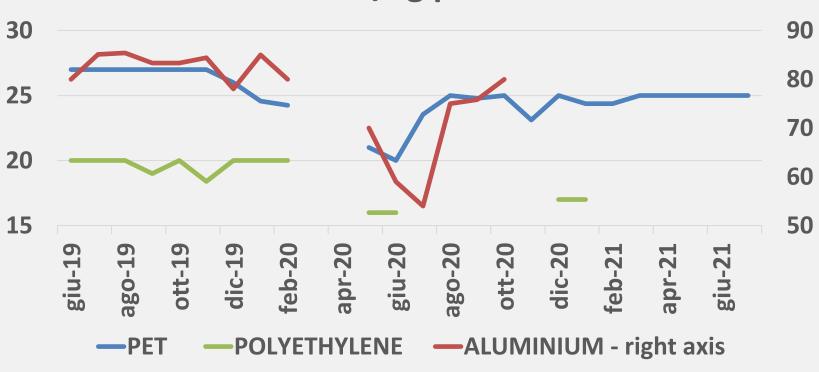

#### Price in ALL/kg per material

Thank you for your attention!

#### Focus Covid-19:

Both price and the number of recyclables collected decreased during the pandemic but has now recovered